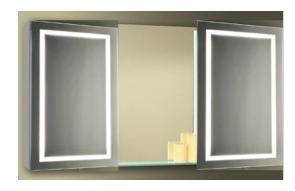

## **COMBO LED MEDICINE CABINETS & MIRROR**

MODEL#: AUR 7836/24-30-24 (2)

### **FEATURES:**

- TWO 24X36" LED CABINETS, ONE 30X36" CENTER STATIONARY MIRROR (W/ GLASS SHELF ASSEMBLY FOR SURFACE APPLICATIONS ONLY).
- FOUR ADJUSTABLE 3/8" THICK HIGH POLISHED GLASS SHELVES.
  BEHIND DOOR OF EACH CABINET.
- SHELVING WITH LOCKDOWN MECHANISM (NO HOLES IN CABINET).
- 165-DEGREE PROPRIETARY SOFT CLOSE HEAVY DUTY HINGES.
- LIGHTING INTESITY RATED AT 3300 LUMENS PER DOOR.
- MUST SPECIFY LEFT OR RIGHT HINGED DOOR FOR EACH CABINET.
- HIGH RESOLUTION SILVER PLATE GLASS MIRRORS FRONT, BACK OF DOOR AND BACK WALL.
- BACK WALL MIRROR FULLY SEALED.
- PACKED IN FOUR WALL (FOLDED DOUBLE WALL) CORRUGATION.